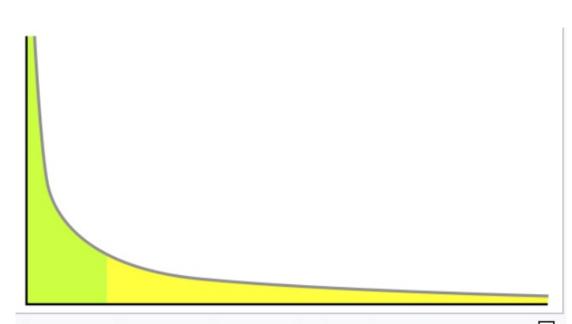

## Reports seem to follow the "power law"

An example power-law graph that demonstrates  $\Box$  ranking of popularity. To the right is the long tail, and to the left are the few that dominate (also known as the 80–20 rule).